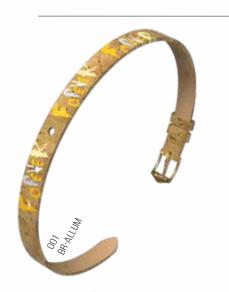

RNING THE EMISSION OF GREENHOUSE GASES, EACH PLASTIC STOPPER RELEASED 10 TIMES MORE CO2, WHILST AN ALUMINIUM SCREW CAP RELEASES 26 TIMES MORE CO2 THAN. DOES A CORK STOPPER.















# CORKREVIVAL

FROM 1991

#### **FEATURES**

42MM DIAMETER HIGHT IMPACT, HIGH DENSITY

POLYCARBONATE CASE

TOP RING NATURAL CORK

SOLID STAINLESS STEEL CASEBACK WITH 4SCREW

CASE THICKNESS ONLY 8.5 MM SUPER SLIN

PRECISION JAPANESE Y121E SLIM OUARTZ MOVEMEN<sup>T</sup>

MINIERAL GLASS

NAL WITH GRAPHICS

SOFT MATCHING AND INTEGRATE CORK STRAP WHIT PRINT

3ATM WATER RESISTANT 30 METERS, 100 FEET







# CORKTOP PALAMA TRIBAL FLAMINGO BUTTERFLIES POLYCARBONATE CASE WITH 4 SCREWS BACK TOP RING AND STRAP REAL NATURAL CORK 3 ATM 22





#### COLLECTIONCLASSIC



#### COLLECTIONGOLD&SILVER



COLLECTIONALLUM





#### COLLECTIONREVIVAL



# Selection of the select

#### COLLECTIONTOP



#### **EVERY WATCHES INCLUDED A FREE BRACELET**

#### **FEATURES**

BUCKLE ALLUMINUM PLATED GOLD SOFT MATCHING CORK BRACELET SIZE LENGTHY 110CM WIDTH 7MM







## UNITEDORSEPARATED

# CORKDISPLAY



```
VERYNICEWATCH VERYNICEWATCH VERYNICEWATCH¦VERYNICEWATCH VERYNICEWATCH VERYNICEWATCH
VERYNICEWATCH VERYNICEWATCH VERYNICEWATCH VERYNICEWATCH VERYNICEWATCH VERYNICEWATCH
VERYNICEWATCH VERYNICEWATCH VERYNICEWATCH; VERYNICEWATCH VERYNICEWATCH VERYNICEWATCH
VERYNICEWATCH VERYNICEWATCH VERYNICEWATCH VERYNICEWATCH VERYNICEWATCH VERYNICEWATCH
VERYNICEWATCH VERYNICEWATCH VERYNICEWATCH!VERYNICEWATCH VERYNICEWATCH VERYNICEWATCH
VERYNICEWATCH VERYNICEWATCH VERYNICEWATCH'VERYNICEWATCH VERYNICEWATCH VERYNICEWATCH
VERYNICEWATC