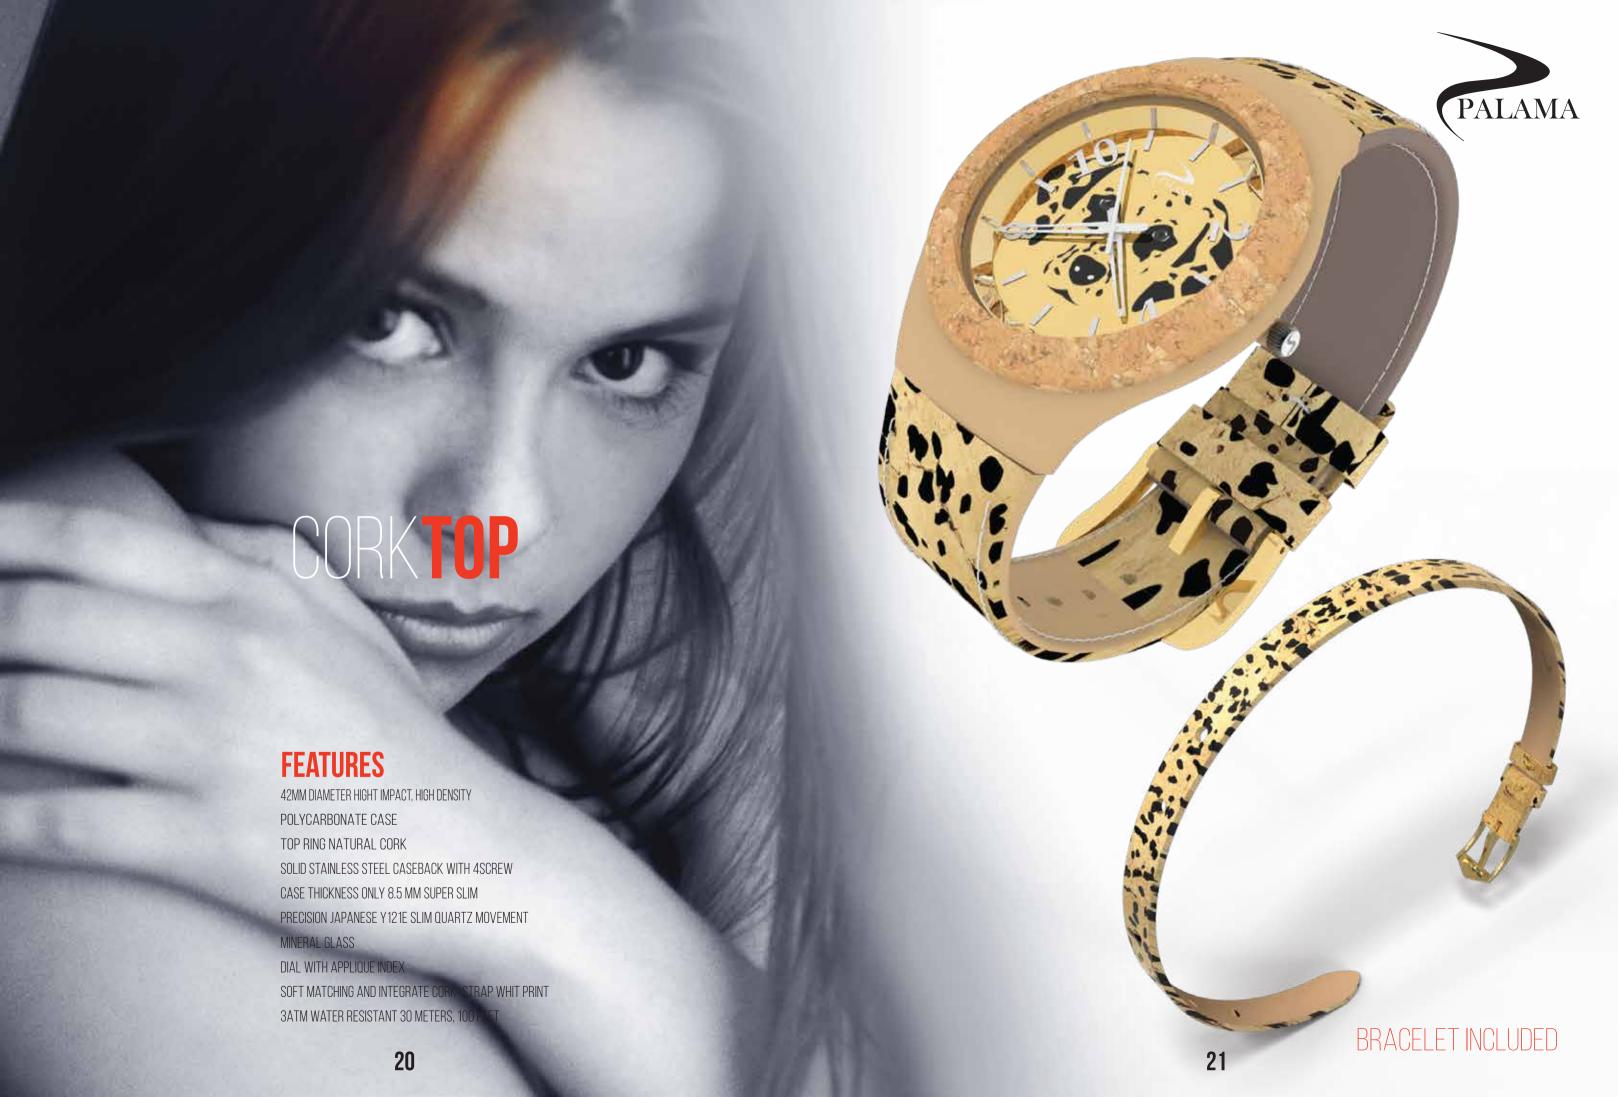

#### **FEATURES**

42MM DIAMETER HIGHT IMPACT, HIGH DENSITY

POLYCARBONATE CASE

TOP RING NATURAL CORK

SOLID STAINLESS STEEL CASEBACK WITH 4SCREW

CASE THICKNESS ONLY 8.5 MM SUPER SLIN

PRECISION JAPANESE Y121E SLIM OUARTZ MOVEMEN<sup>T</sup>

MINIERAL GLASS

NAL WITH GRAPHICS

SOFT MATCHING AND INTEGRATE CORK STRAP WHIT PRINT

3ATM WATER RESISTANT 30 METERS, 100 FEET

# CORKTOP PALAMA TRIBAL FLAMINGO BUTTERFLIES POLYCARBONATE CASE WITH 4 SCREWS BACK TOP RING AND STRAP REAL NATURAL CORK 3 ATM 22

#### **EVERY WATCHES INCLUDED A FREE BRACELET**