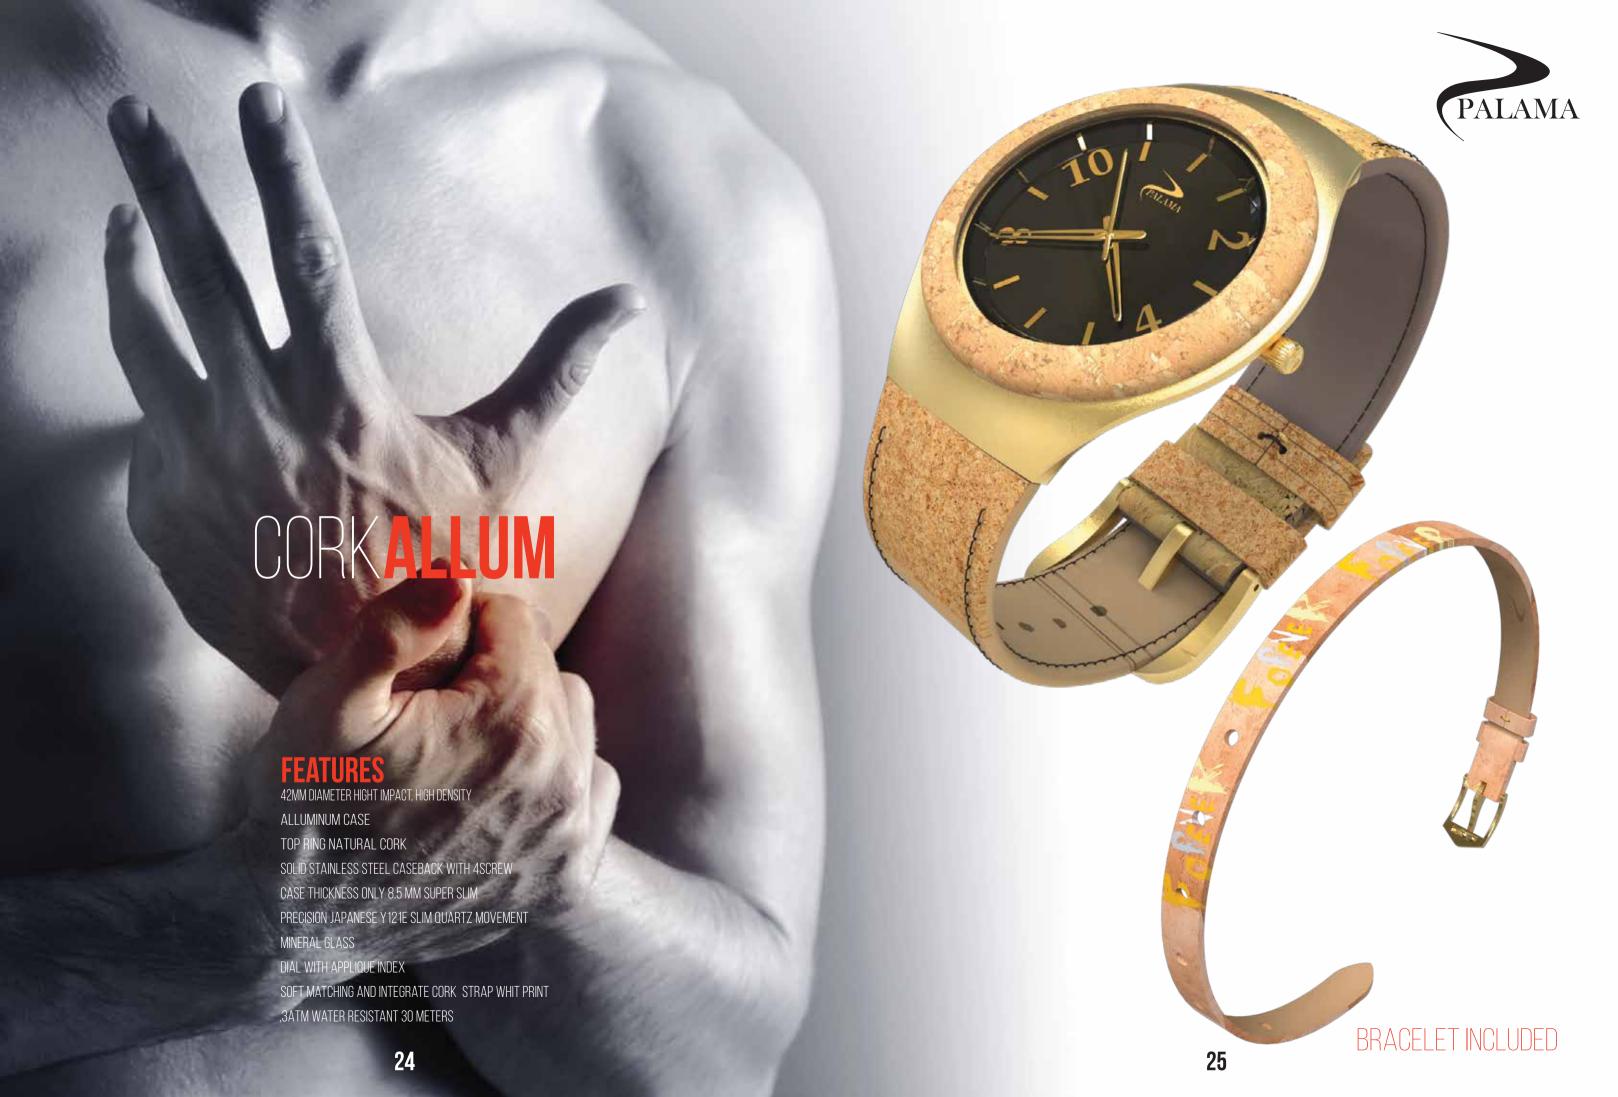

#### COLLECTIONREVIVAL

#### **EVERY WATCHES INCLUDED A FREE BRACELET**

#### **FEATURES**

BUCKLE ALLUMINUM PLATED GOLD SOFT MATCHING CORK BRACELET SIZE LENGTHY 110CM WIDTH 7MM