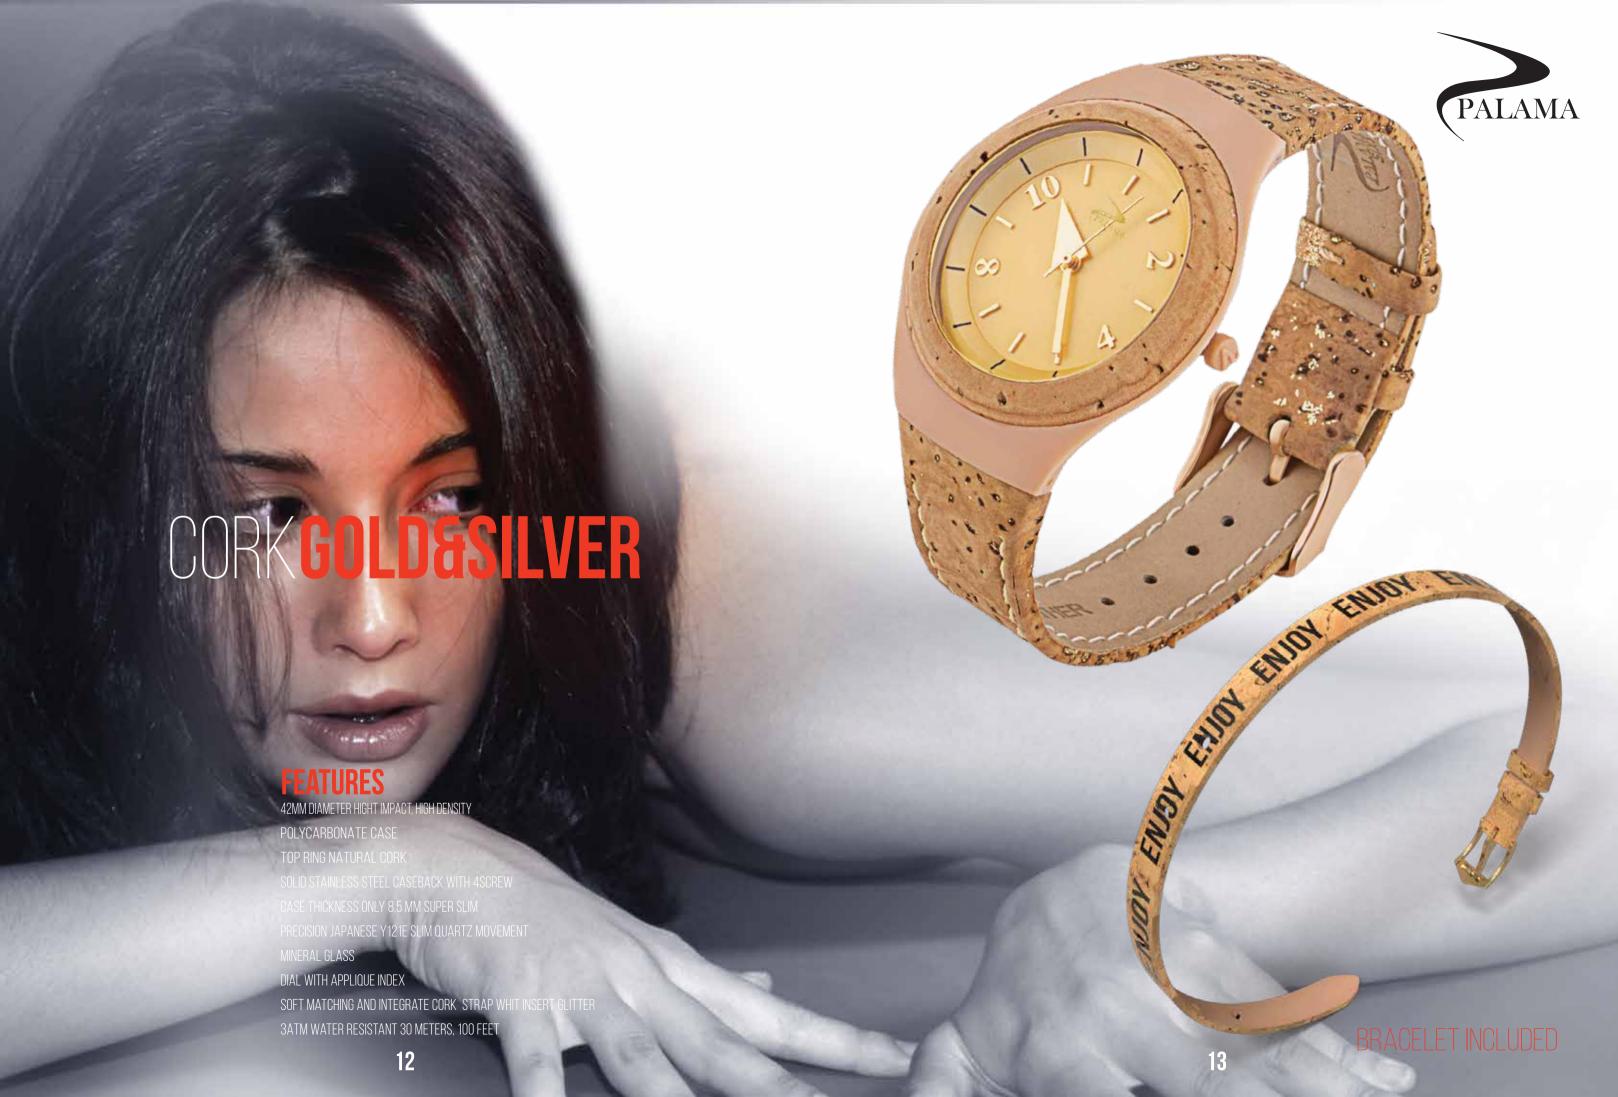

#### **FEATURES**

42MM DIAMETER HIGHT IMPACT, HIGH DENSITY

POLYCARBONATE CASE

TOP RING NATURAL CORK

SOLID STAINLESS STEEL CASEBACK WITH 4SCREW

CASE THICKNESS ONLY 8.5 MM SUPER SLIN

PRECISION JAPANESE Y121E SLIM OUARTZ MOVEMEN<sup>T</sup>

MINIERAL GLASS

NAL WITH GRAPHICS

SOFT MATCHING AND INTEGRATE CORK STRAP WHIT PRINT

3ATM WATER RESISTANT 30 METERS, 100 FEET