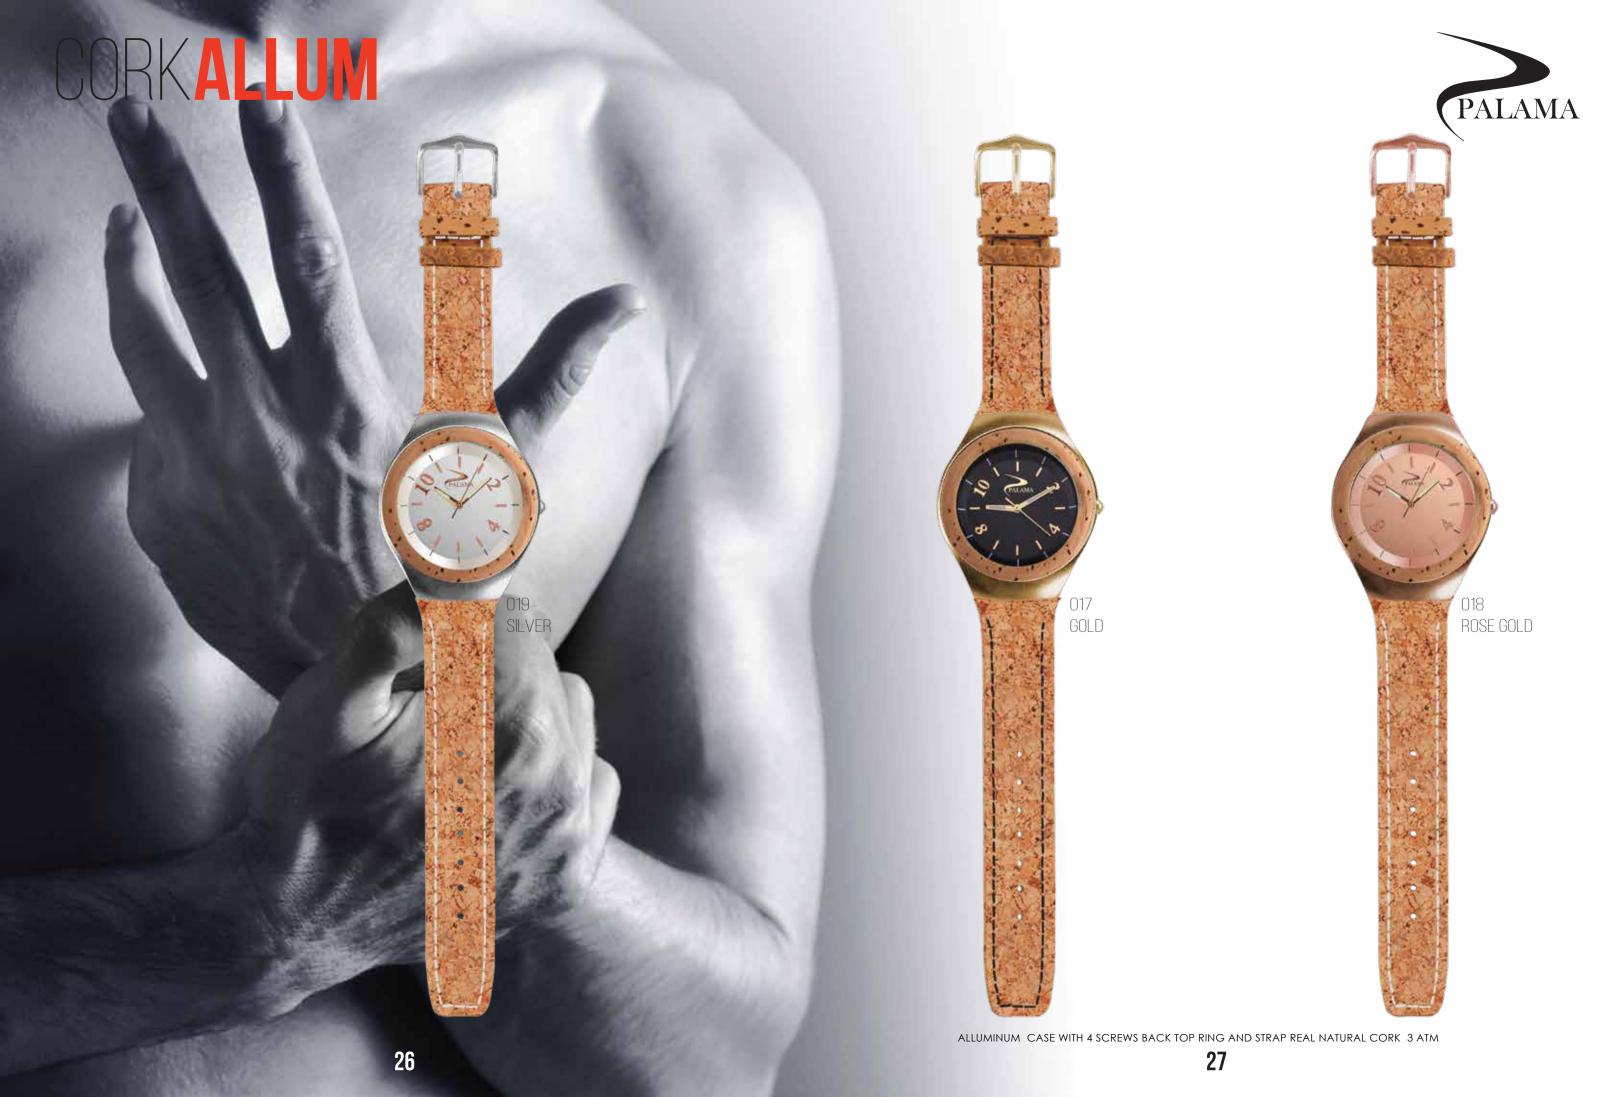

#### COLLECTIONREVIVAL

#### **FEATURES**

BUCKLE ALLUMINUM PLATED GOLD SOFT MATCHING CORK BRACELET SIZE LENGTHY 110CM WIDTH 7MM