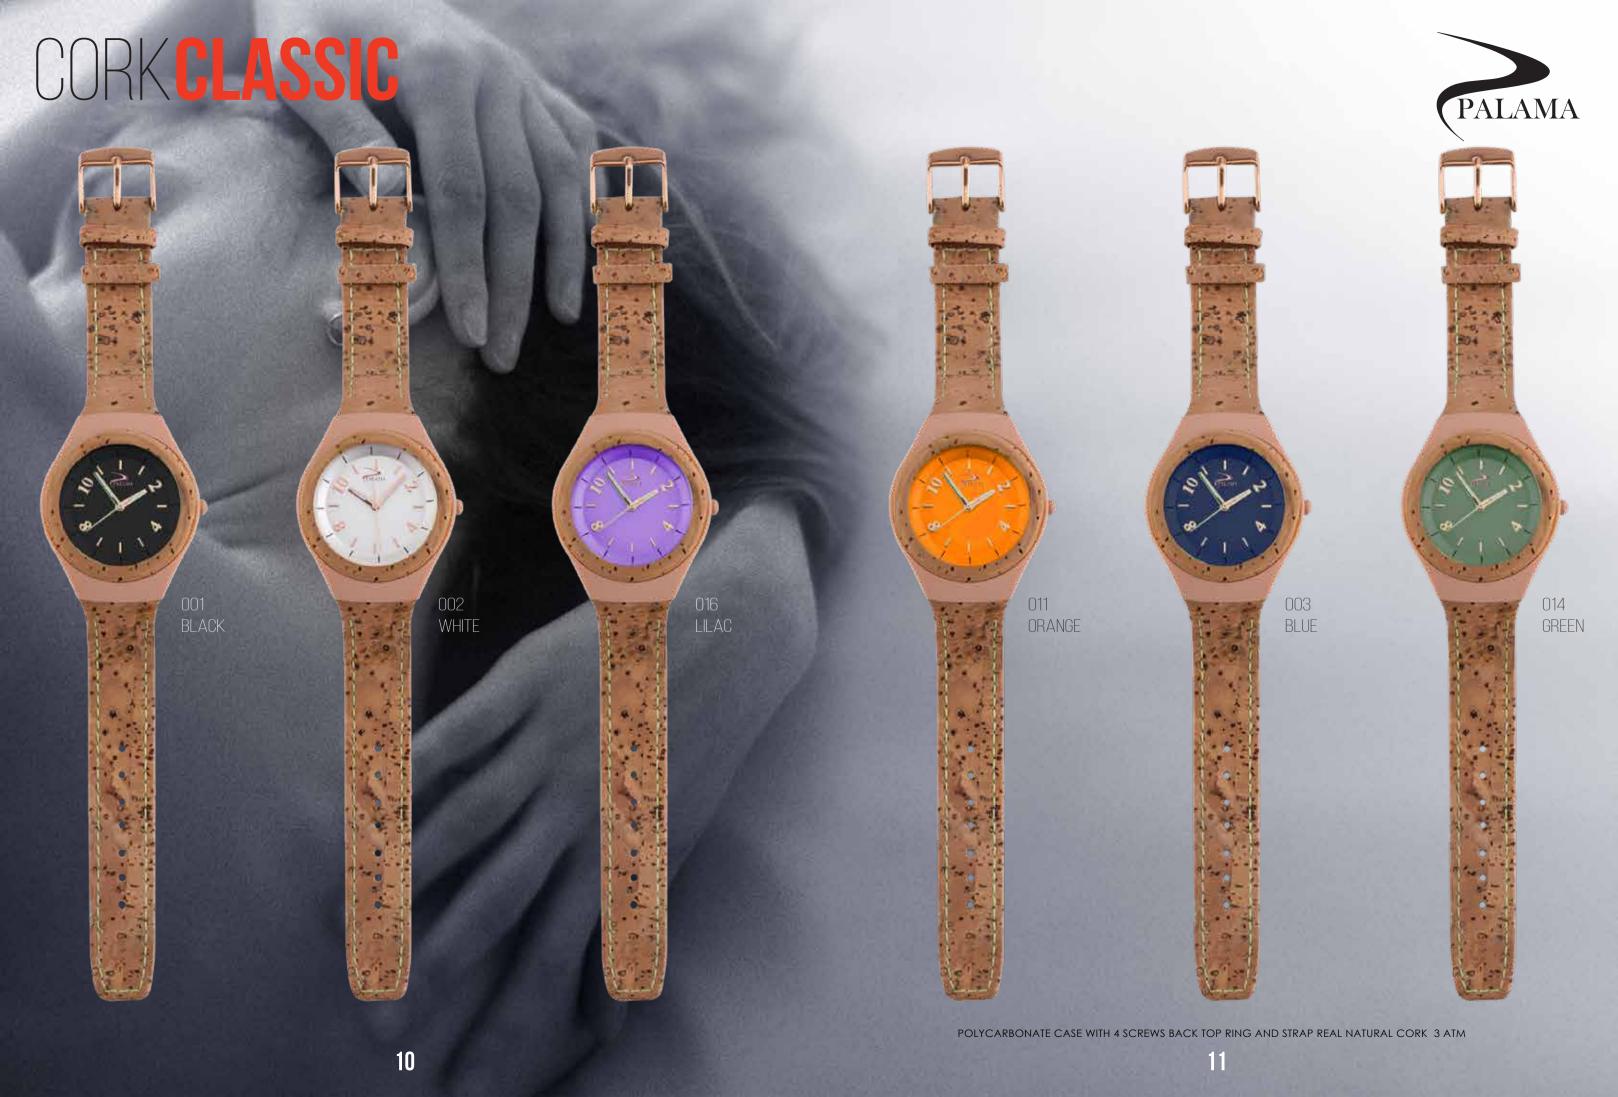

O OF ITS MOST DISTINCTIVE ASPECTS. CORK OAK FORESTS ALSO PREVENT DESERTIFICATION AND ARE A PARTICULAR HABITAT IN THE IBERIAN PENINSULA AND THE REFUGE OF VARIOUS ENDAN-GERED.

CARBON FOOTPRINT STUDIES CONDUCTED BY CORTICEIRA AMORIM, DENED BOUCHAGE OF FRANCE AND THE CORK SUPPLY GROUP OF PORTUGAL CONCLUDED THAT CORK IS THE MOST ENVIRONMENTALLY FRIENDLY WINE STOPPER IN COMPARISON TO OTHER ALTERNATIVES. THE CORTICEIRA AMORIM'S STUDY, IN PARTICULAR L'ANALYSIS OF THE LIFE CYCLE OF CORK, ALUMINUM AND PLASTIC WINE CLOSURES"), WAS DEVELOPED BY PRICEWATERHOUSECOOPERS. ACCORDING TO ISD 140401101 RESULTS CONCLUDED THAT, CONCERNING THE EMISSION OF GREENHOUSE GASES, EACH PLASTIC STOPPER RELEASED 10 TIMES MORE CO2, WHILST AN ALUMINIUM SCREW CAP RELEASES 26 TIMES MORE CO2 THAN. DOES A CORK STOPPER.















# CORKREVIVAL

FROM 1991

#### **FEATURES**

42MM DIAMETER HIGHT IMPACT, HIGH DENSITY

POLYCARBONATE CASE

TOP RING NATURAL CORK

SOLID STAINLESS STEEL CASEBACK WITH 4SCREW

CASE THICKNESS ONLY 8.5 MM SUPER SLIN

PRECISION JAPANESE Y121E SLIM OUARTZ MOVEMEN<sup>T</sup>

MINIERAL GLASS

NAL WITH GRAPHICS

SOFT MATCHING AND INTEGRATE CORK STRAP WHIT PRINT

3ATM WATER RESISTANT 30 METERS, 100 FEET







# CORKTOP PALAMA TRIBAL FLAMINGO BUTTERFLIES POLYCARBONATE CASE WITH 4 SCREWS BACK TOP RING AND STRAP REAL NATURAL CORK 3 ATM 22





#### COLLECTIONCLASSIC



#### COLLECTIONGOLD&SILVER



COLLECTIONALLUM





#### COLLECTIONREVIVAL



# Selection of the select

#### COLLECTIONTOP



#### **EVERY WATCHES INCLUDED A FREE BRACELET**

#### **FEATURES**

BUCKLE ALLUMINUM PLATED GOLD SOFT