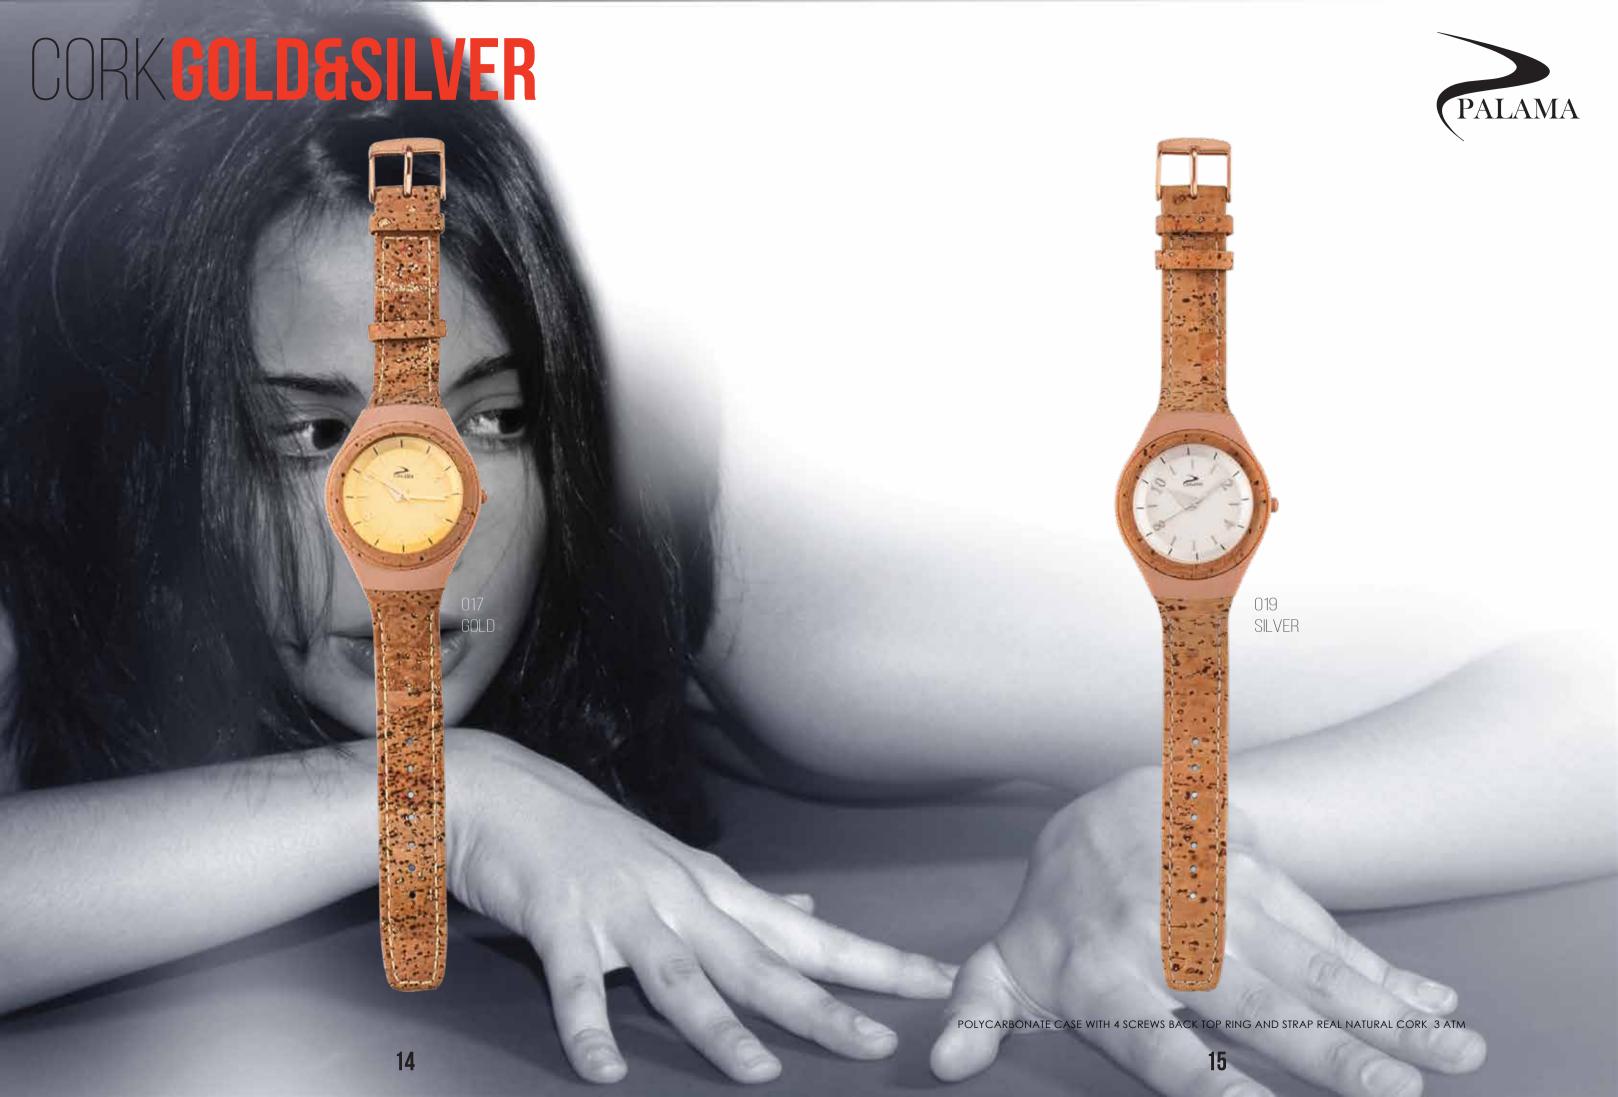

#### **FEATURES**

42MM DIAMETER HIGHT IMPACT, HIGH DENSITY

POLYCARBONATE CASE

TOP RING NATURAL CORK

SOLID STAINLESS STEEL CASEBACK WITH 4SCREW

CASE THICKNESS ONLY 8.5 MM SUPER SLIN

PRECISION JAPANESE Y121E SLIM OUARTZ MOVEMEN<sup>T</sup>

MINIERAL GLASS

NAL WITH GRAPHICS

SOFT MATCHING AND INTEGRATE CORK STRAP WHIT PRINT

3ATM WATER RESISTANT 30 METERS, 100 FEET