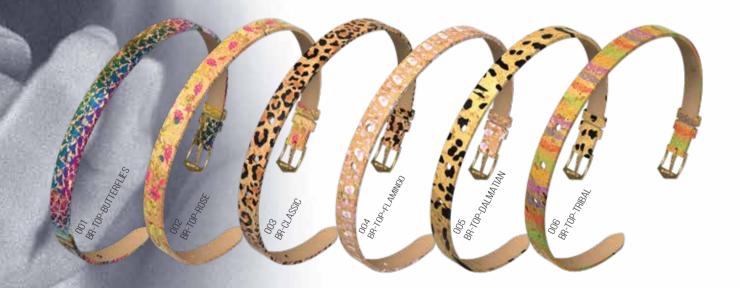

# CORKTOP PALAMA TRIBAL FLAMINGO BUTTERFLIES POLYCARBONATE CASE WITH 4 SCREWS BACK TOP RING AND STRAP REAL NATURAL CORK 3 ATM 22

#### COLLECTIONTOP