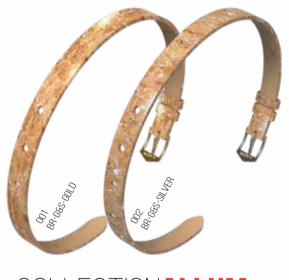

NCLUDED THAT, CONCERNING THE EMISSION OF GREENHOUSE GASES, EACH PLASTIC STOPPER RELEASED 10 TIMES MORE CO2, WHILST AN ALUMINIUM SCREW CAP RELEASES 26 TIMES MORE CO2 THAN. DOES A CORK STOPPER.















# CORKREVIVAL

FROM 1991

#### **FEATURES**

42MM DIAMETER HIGHT IMPACT, HIGH DENSITY

POLYCARBONATE CASE

TOP RING NATURAL CORK

SOLID STAINLESS STEEL CASEBACK WITH 4SCREW

CASE THICKNESS ONLY 8.5 MM SUPER SLIN

PRECISION JAPANESE Y121E SLIM OUARTZ MOVEMEN<sup>T</sup>

MINIERAL GLASS

NAL WITH GRAPHICS

SOFT MATCHING AND INTEGRATE CORK STRAP WHIT PRINT

3ATM WATER RESISTANT 30 METERS, 100 FEET







# CORKTOP PALAMA TRIBAL FLAMINGO BUTTERFLIES POLYCARBONATE CASE WITH 4 SCREWS BACK TOP RING AND STRAP REAL NATURAL CORK 3 ATM 22





#### COLLECTIONCLASSIC



#### COLLECTIONGOLD&SILVER



COLLECTIONALLUM





#### COLLECTIONREVIVAL



# Selection of the select

#### COLLECTIONTOP



#### **EVERY WATCHES INCLUDED A FREE BRACELET**

#### **FEATURES**

BUCKLE ALLUMINUM PLATED GOLD SOFT MATCHING CORK BRACELET SIZE LENGTHY 110CM WIDTH 7MM







## UNITEDORSEPARATED

# CORKDISPLAY



```
VERYNICEWATCH VERYNICEWATCH VERYNICEWATCH¦VERYNICEWATCH VERYNICEWATCH VERYNICEWATCH
VERYNICEWATCH VERYNICEWATCH VERYNICEWATCH VERYNICEWATCH VERYNICEWATCH VERYNICEWATCH
VERYNICEWATCH VERYNICEWATCH VERYNICEWATCH; VERYNICEWATCH VERYNICEWATCH VERYNICEWATCH
VERYNICEWATCH VERYNICEWATCH VERYNICEWATCH VERYNICEWATCH VERYNICEWATCH VERYNICEWATCH
VERYNICEWATCH VERYNICEWATCH VERYNICEWATCH!VERYNICEWATCH VERYNICEWATCH VERYNICEWATCH
VERYNICEWATCH VERYNICEWATCH VERYNICEWATCH'VERYNICEWATCH VERYNICEWATCH VERYNIC