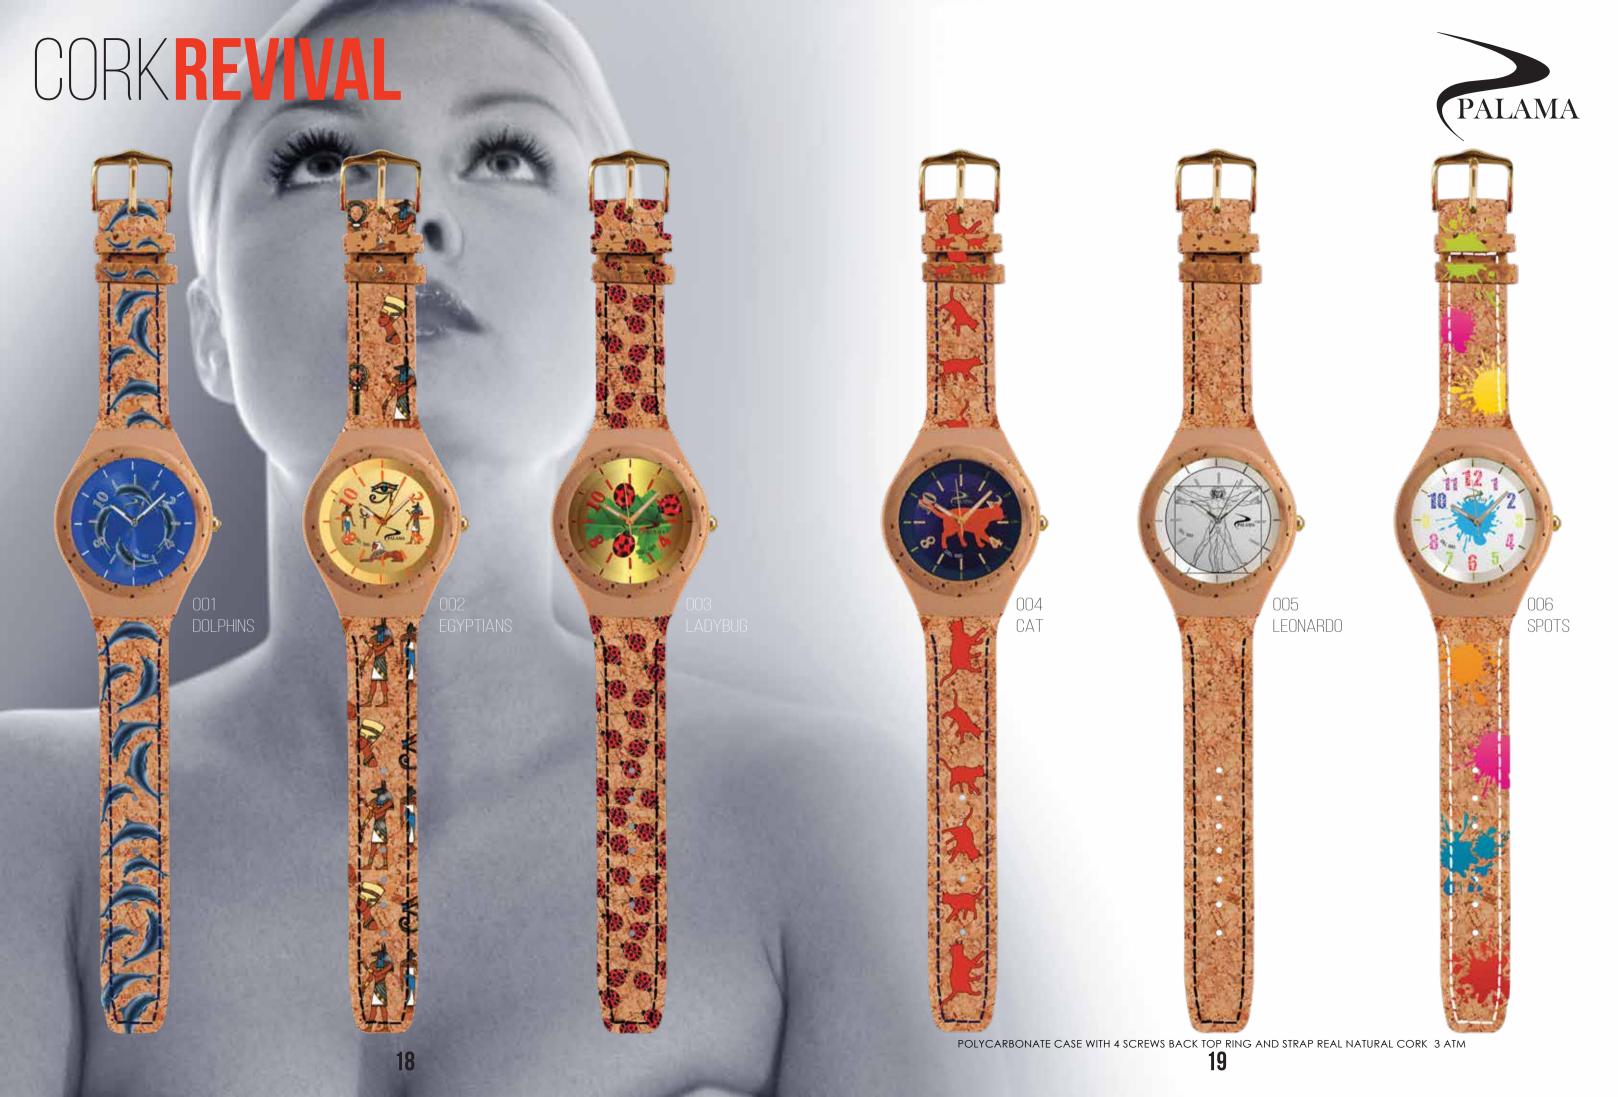

TICEIRA AMORIM'S STUDY, IN PARTICULAR L'ANALYSIS OF THE LIFE CYCLE OF CORK, ALUMINUM AND PLASTIC WINE CLOSURES"), WAS DEVELOPED BY PRICEWATERHOUSECOOPERS. ACCORDING TO ISD 140401101 RESULTS CONCLUDED THAT, CONCERNING THE EMISSION OF GREENHOUSE GASES, EACH PLASTIC STOPPER RELEASED 10 TIMES MORE CO2, WHILST AN ALUMINIUM SCREW CAP RELEASES 26 TIMES MORE CO2 THAN. DOES A CORK STOPPER.















# CORKREVIVAL

FROM 1991

#### **FEATURES**

42MM DIAMETER HIGHT IMPACT, HIGH DENSITY

POLYCARBONATE CASE

TOP RING NATURAL CORK

SOLID STAINLESS STEEL CASEBACK WITH 4SCREW

CASE THICKNESS ONLY 8.5 MM SUPER SLIN

PRECISION JAPANESE Y121E SLIM OUARTZ MOVEMEN<sup>T</sup>

MINIERAL GLASS

NAL WITH GRAPHICS

SOFT MATCHING AND INTEGRATE CORK STRAP WHIT PRINT

3ATM WATER RESISTANT 30 METERS, 100 FEET







# CORKTOP PALAMA TRIBAL FLAMINGO BUTTERFLIES POLYCARBONATE CASE WITH 4 SCREWS BACK TOP RING AND STRAP REAL NATURAL CORK 3 ATM 22





#### COLLECTIONCLASSIC



#### COLLECTIONGOLD&SILVER



COLLECTIONALLUM





#### COLLECTIONREVIVAL



# Selection of the select

#### COLLECTIONTOP



#### **EVERY WATCHES INCLUDED A FREE BRACELET**

#### **FEATURES**

BUCKLE ALLUMINUM PLATED GOLD SOFT MATCHING CORK BRACELET SIZE LENGTHY 110CM WIDTH 7MM







## UNITEDORSEPARATED

# CORKDISPLAY



```
VERYNICEWATCH VERYNICEWATCH VERYNICEWATCH¦VERYNICEWATCH VERYNICEWATCH VERYNICEWATCH
VERYNICEWATCH VERYNICEWATCH VERYNICEWATCH VERYNICEWATCH VERYNICEWATCH VERYNICEWATCH
VERYNICEWATCH VERYNICEWATCH VERYNICEWATCH; VERYNICEWATCH VERYNICEWATCH VERYNICEWATCH
VERYNICEWATCH VERYNICEWATCH VERYNICEWATCH VERYNICEWAT