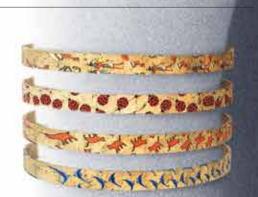

ING THE EMISSION OF GREENHOUSE GASES, EACH PLASTIC STOPPER RELEASED 10 TIMES MORE CO2, WHILST AN ALUMINIUM SCREW CAP RELEASES 26 TIMES MORE CO2 THAN. DOES A CORK STOPPER.















# CORKREVIVAL

FROM 1991

#### **FEATURES**

42MM DIAMETER HIGHT IMPACT, HIGH DENSITY

POLYCARBONATE CASE

TOP RING NATURAL CORK

SOLID STAINLESS STEEL CASEBACK WITH 4SCREW

CASE THICKNESS ONLY 8.5 MM SUPER SLIN

PRECISION JAPANESE Y121E SLIM OUARTZ MOVEMEN<sup>T</sup>

MINIERAL GLASS

NAL WITH GRAPHICS

SOFT MATCHING AND INTEGRATE CORK STRAP WHIT PRINT

3ATM WATER RESISTANT 30 METERS, 100 FEET







# CORKTOP PALAMA TRIBAL FLAMINGO BUTTERFLIES POLYCARBONATE CASE WITH 4 SCREWS BACK TOP RING AND STRAP REAL NATURAL CORK 3 ATM 22





#### COLLECTIONCLASSIC



#### COLLECTIONGOLD&SILVER



COLLECTIONALLUM





#### COLLECTIONREVIVAL



# Selection of the select

#### COLLECTIONTOP



#### **EVERY WATCHES INCLUDED A FREE BRACELET**

#### **FEATURES**

BUCKLE ALLUMINUM PLATED GOLD SOFT MATCHING CORK BRACELET SIZE LENGTHY 110CM WIDTH 7MM







## UNITEDORSEPARATED

# CORKDISPLAY



```
VERYNICEWATCH VERYNICEWATCH VERYNICEWATCH¦VERYNICEWATCH VERYNICEWATCH VERYNICEWATCH
VERYNICEWATCH VERYNICEWATCH VERYNICEWATCH VERYNICEWATCH VERYNICEWATCH VERYNICEWATCH
VERYNICEWATCH VERYNICEWATCH VERYNICEWATCH; VERYNICEWATCH VERYNICEWATCH VERYNICEWATCH
VERYNICEWATCH VERYNICEWATCH VERYNICEWATCH VERYNICEWATCH VERYNICEWATCH VERYNICEWATCH
VERYNICEWATCH VERYNICEWATCH VERYNICEWATCH!VERYNICEWATCH VERYNICEWATCH VERYNICEWATCH
VERYNICEWATCH VERYNICEWATCH VERYNICEWATCH'VERYNICEWATCH VERYNICEWATCH VERYNICEWATCH
VERYNICEWATCH