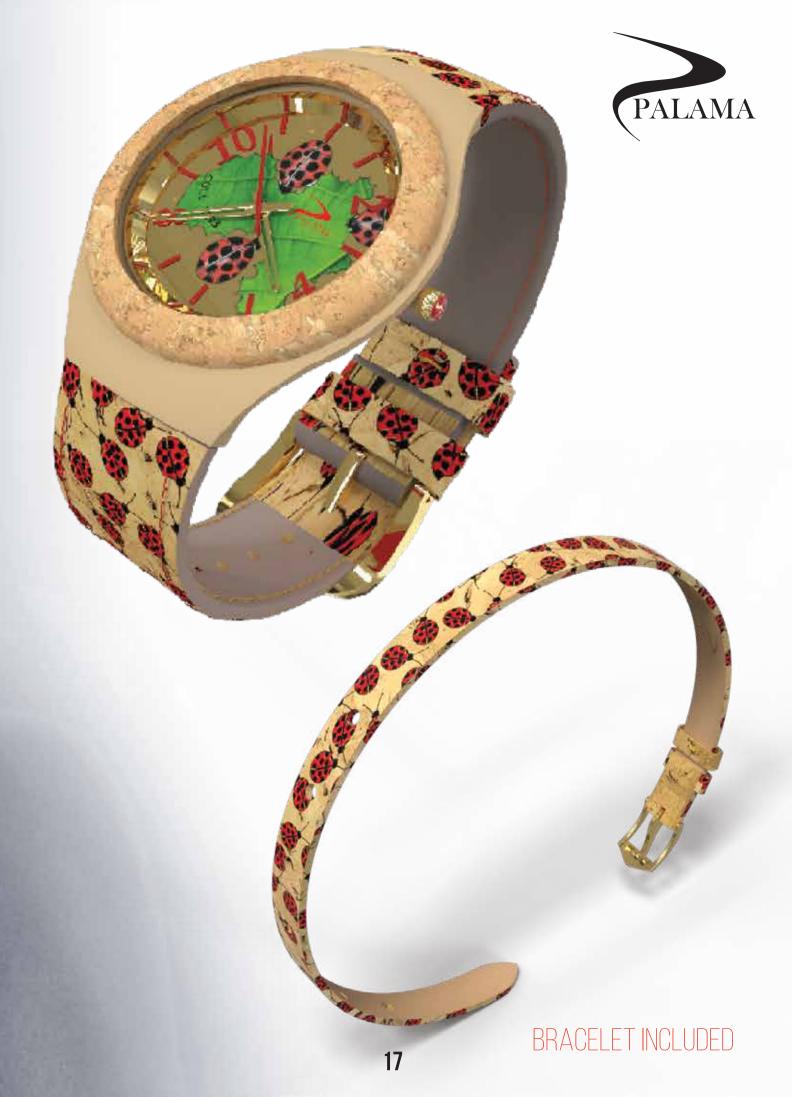

ORTICEIRA AMORIM'S STUDY, IN PARTICULAR L'ANALYSIS OF THE LIFE CYCLE OF CORK, ALUMINUM AND PLASTIC WINE CLOSURES"), WAS DEVELOPED BY PRICEWATERHOUSECOOPERS. ACCORDING TO ISD 140401101 RESULTS CONCLUDED THAT, CONCERNING THE EMISSION OF GREENHOUSE GASES, EACH PLASTIC STOPPER RELEASED 10 TIMES MORE CO2, WHILST AN ALUMINIUM SCREW CAP RELEASES 26 TIMES MORE CO2 THAN. DOES A CORK STOPPER.















# CORKREVIVAL

FROM 1991

#### **FEATURES**

42MM DIAMETER HIGHT IMPACT, HIGH DENSITY

POLYCARBONATE CASE

TOP RING NATURAL CORK

SOLID STAINLESS STEEL CASEBACK WITH 4SCREW

CASE THICKNESS ONLY 8.5 MM SUPER SLIN

PRECISION JAPANESE Y121E SLIM OUARTZ MOVEMEN<sup>T</sup>

MINIERAL GLASS

NAL WITH GRAPHICS

SOFT MATCHING AND INTEGRATE CORK STRAP WHIT PRINT

3ATM WATER RESISTANT 30 METERS, 100 FEET







# CORKTOP PALAMA TRIBAL FLAMINGO BUTTERFLIES POLYCARBONATE CASE WITH 4 SCREWS BACK TOP RING AND STRAP REAL NATURAL CORK 3 ATM 22





#### COLLECTIONCLASSIC



#### COLLECTIONGOLD&SILVER



COLLECTIONALLUM





#### COLLECTIONREVIVAL



# Selection of the select

#### COLLECTIONTOP



#### **EVERY WATCHES INCLUDED A FREE BRACELET**

#### **FEATURES**

BUCKLE ALLUMINUM PLATED GOLD SOFT MATCHING CORK BRACELET SIZE LENGTHY 110CM WIDTH 7MM







## UNITEDORSEPARATED

# CORKDISPLAY



```
VERYNICEWATCH VERYNICEWATCH VERYNICEWATCH¦VERYNICEWATCH VERYNICEWATCH VERYNICEWATCH
VERYNICEWATCH VERYNICEWATCH VERYNICEWATCH VERYNICEWATCH VERYNICEWATCH VERYNICEWATCH
VERYNICEWATCH VERYNICEWATCH VERYNICEWATCH; VERYNICEWATCH VERYNICEWATCH VERYNICEWATCH
VERYNICEWATCH VERYNICEWATCH VERYNICEWATCH VERYNICEW