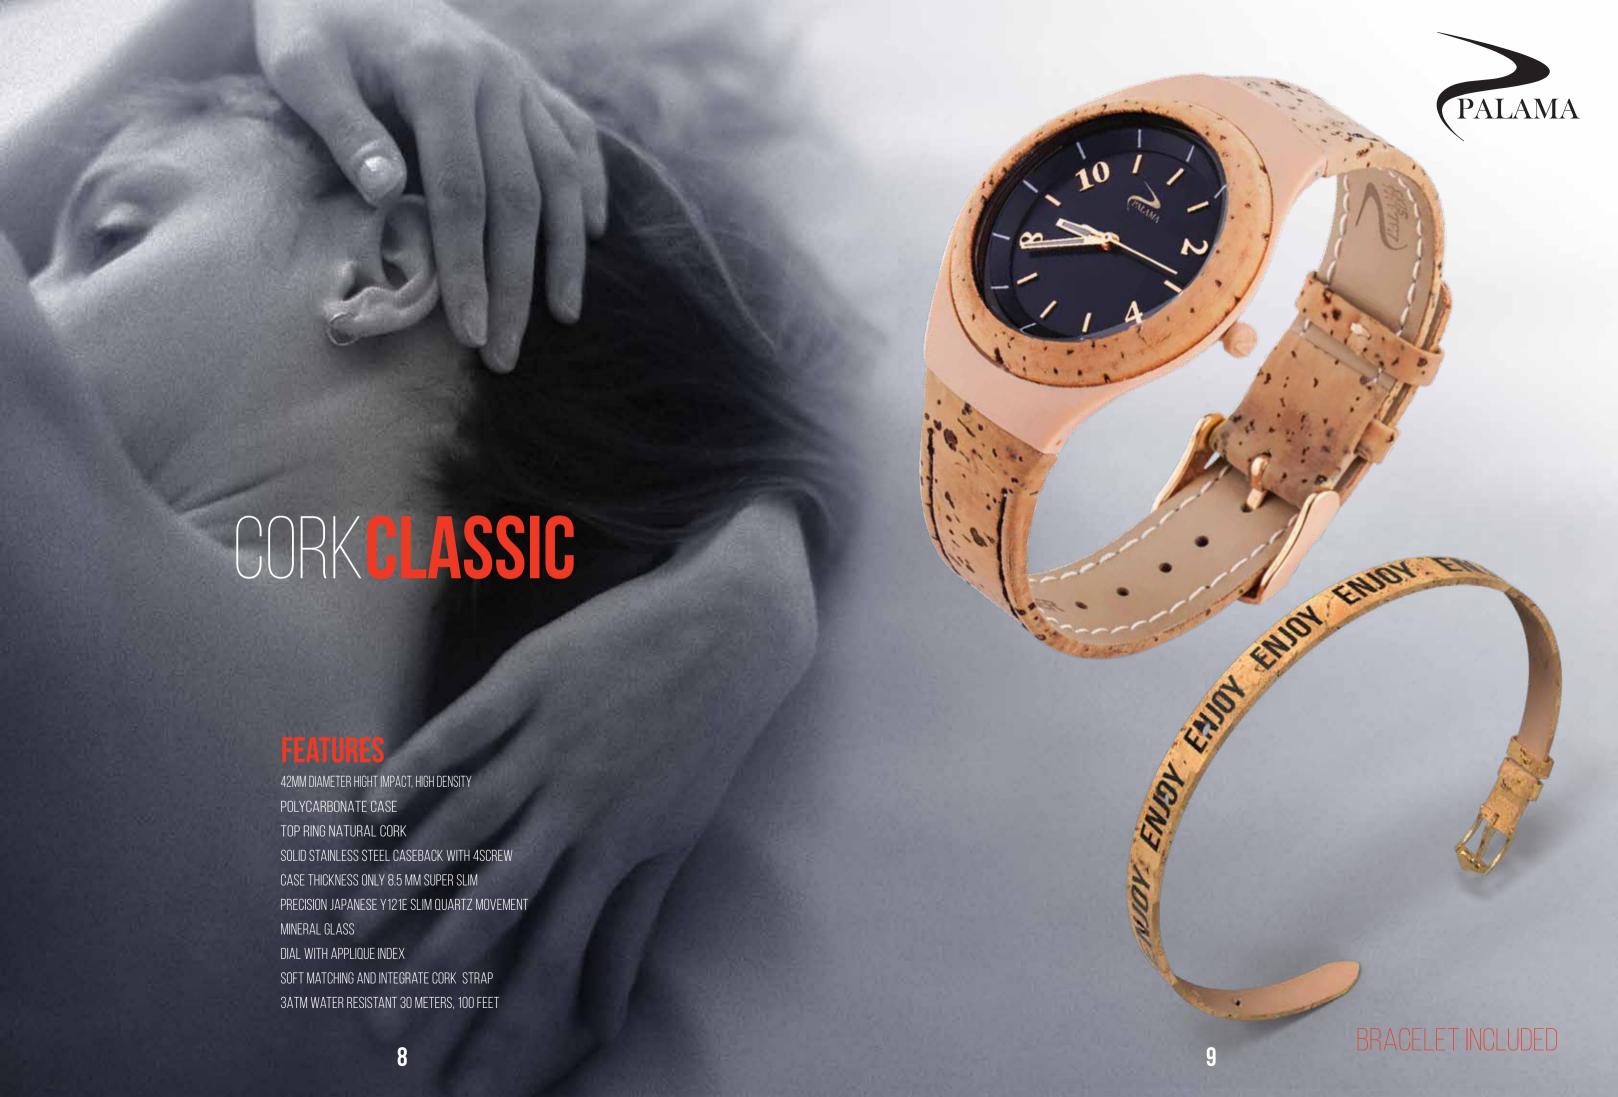

#### **FEATURES**

42MM DIAMETER HIGHT IMPACT, HIGH DENSITY

POLYCARBONATE CASE

TOP RING NATURAL CORK

SOLID STAINLESS STEEL CASEBACK WITH 4SCREW

CASE THICKNESS ONLY 8.5 MM SUPER SLIN

PRECISION JAPANESE Y121E SLIM OUARTZ MOVEMEN<sup>T</sup>

MINIERAL GLASS

NAL WITH GRAPHICS

SOFT MATCHING AND INTEGRATE CORK STRAP WHIT PRINT

3ATM WATER RESISTANT 30 METERS, 100 FEET