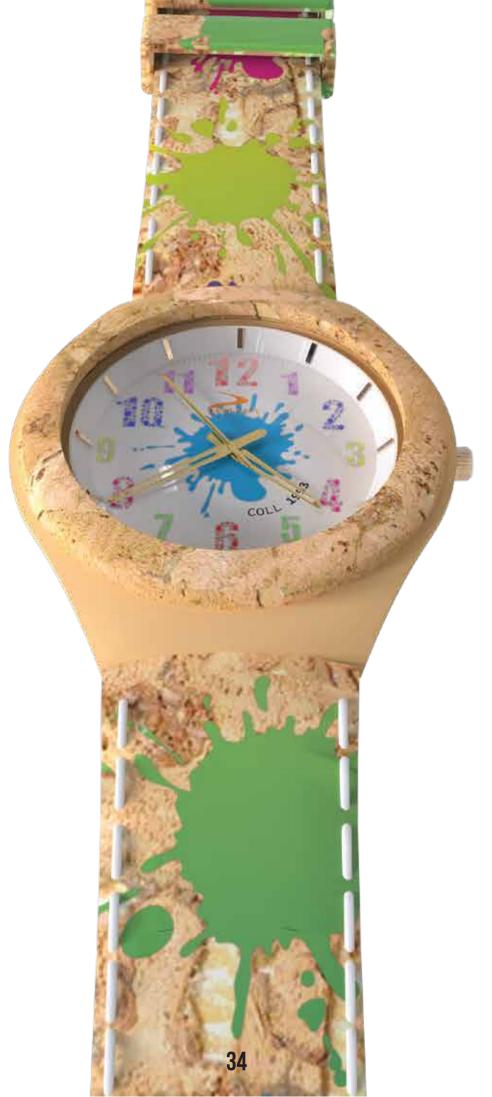

# CORKREVIVAL

FROM 1991

#### **FEATURES**

42MM DIAMETER HIGHT IMPACT, HIGH DENSITY

POLYCARBONATE CASE

TOP RING NATURAL CORK

SOLID STAINLESS STEEL CASEBACK WITH 4SCREW

CASE THICKNESS ONLY 8.5 MM SUPER SLIN

PRECISION JAPANESE Y121E SLIM OUARTZ MOVEMEN<sup>T</sup>

MINIERAL GLASS

NAL WITH GRAPHICS

SOFT MATCHING AND INTEGRATE CORK STRAP WHIT PRINT

3ATM WATER RESISTANT 30 METERS, 100 FEET